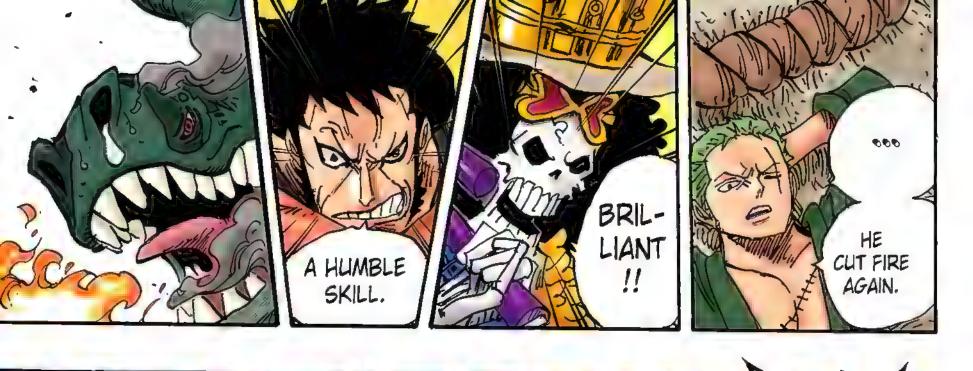

# Chapter 680: G-5 COMMANDER VERGO THE BAMBOO DEMON

CARIBOU'S NEW WORLD KEE HEE HEE, VOL. 6: "ACROSS THE SEA AT FISH-MAN SPEED!!"

Q: In Chapter 656, Zolo has a really cool scene killing a dragon with Death Lion Song, and I noticed that it bears a strong resemblance to the scene of Ryuma the samurai beating a dragon in the pre-One Piece short manga "Monsters" that appears in your short story collection, Wanted! Did that scene hold a lot of meaning for you, Mr. Oda?

--Ono Rose Town People

A: Wow! I'm surprised you noticed something from so long ago. When I was doing the dragon-slicing scene in Punk Hazard, it did remind me of the short story "Monsters" that I drew almost twenty years ago.

All I really remember is that Ryuma the protagonist was something of an original model for Zolo, and he sliced a dragon in half in a big huge panel. I chose not to reread the old story, preferring to simply draw another big-panel dragon-slicing scene from scratch. Go ahead and compare my decapitations from age 19 and 38. (haha)